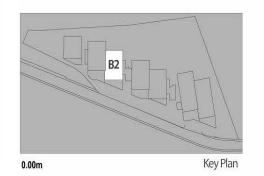

| B2 HAUSING           |     | 138,80 m <sup>2</sup> |
|----------------------|-----|-----------------------|
| Living room & kitche | n.  | 21.05 m2              |
| Bedroom              |     |                       |
| Bathroom & toilet    |     | 14,05 m2              |
| Bathroom & toilet    | :   | 4,80 m2<br>4,80 m2    |
| Hall                 |     | 4,60 m2               |
| Bedroom 1            |     | 17,70 m2              |
| Bathroom & toilet    |     | 4,80 m2               |
| Bedroom 2            |     | 20,70 m2              |
| Bathroom & toilet    |     | 14,35 m2              |
| Terrace              | •   | 15,95 m2              |
| Total                | : ' | 122,85 m2             |
| Total with terrace   |     | 138,80 m2             |