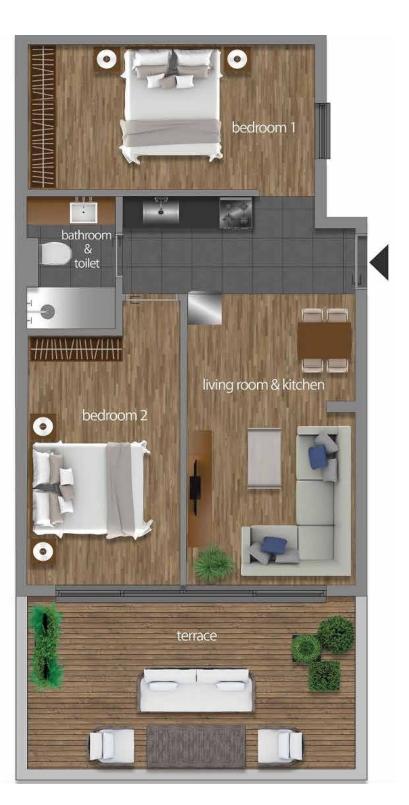

#### D8 HAUSING 53,90 m2

Living room & kitchen: 21,30 m2
Bedroom: 9,55 m2
Bathroom & toilet: 3,75 m2
Terrace: 19,30 m2

Total : 34,60 m2
Total with terrace : 53,90 m2