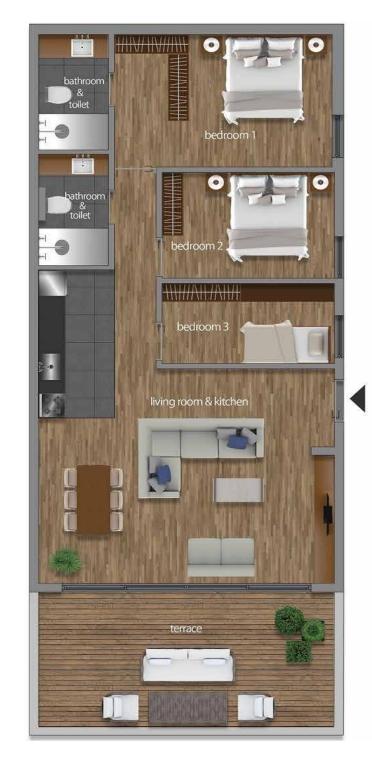

#### C4 HAUSING 100,80 m2

Living room & kitchen: 39,30 m2

Bedroom: 6,95 m2

Bathroom & toilet: 3.75 m2

Bedroom: 9,10 m2

Bedroom: 14,80 m2

Bathroom & toilet: 4.00 m2

Terrace: 22,95 m2

Total : 77,85 m2
Total with terrace : 100,80 m2

Key Plan