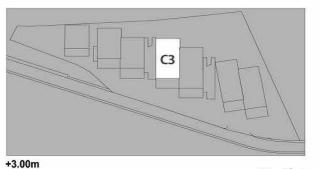

#### C3 HAUSING 97,32 m2

Living room & kitchen: 38,60 m2

Bedroom: 7,06 m2

Bathroom & toilet: 3.55 m2

Bedroom: 9,83 m2

Bedroom: 12,63 m2

Bathroom & toilet: 4.00 m2

Terrace: 21,65 m2

Total : 75,67 m2
Total with terrace : 97,32 m2

Key Plan