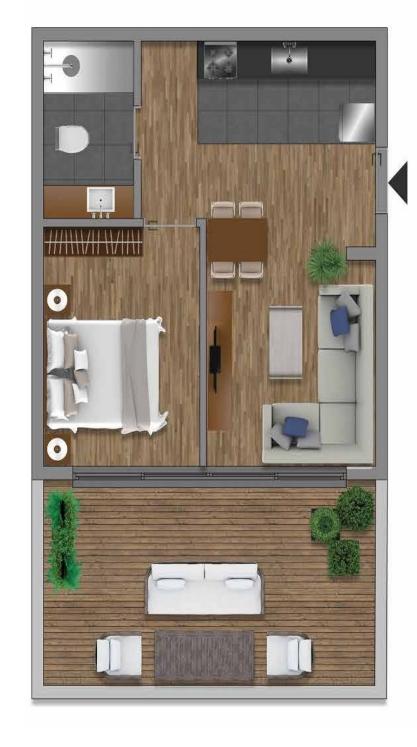

### D6 HAUSING 54,85 m2

Living room & kitchen: 21,65 m2

Bedroom: 8,65 m2

Bathroom & toilet: 3,90 m2

Terrace: 20,65 m2

Total : 34,20 m2
Total with terrace : 54,85 m2

Key Plan

| D7 | HAUSING  | 2/160m2  |
|----|----------|----------|
| U  | DAILCOAL | 34,60 m2 |