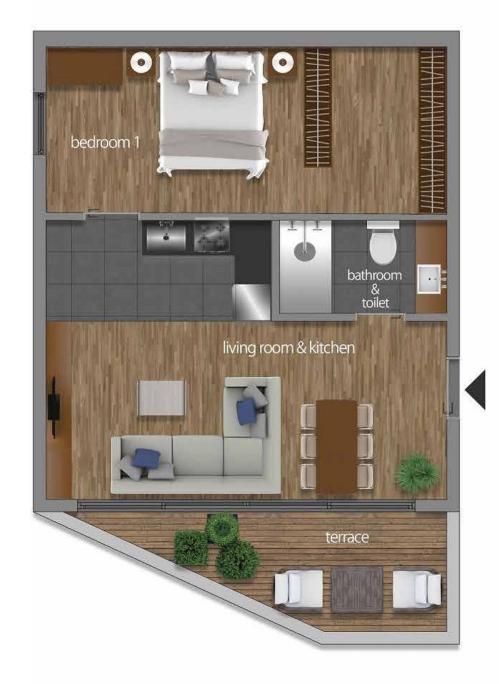

#### A1 HAUSING 53,65 m2

Living room & kitchen: 23,75 m2 : 16,65 m2 Bedroom : 4.0 m2 Bathroom & toilet : 9,25 m2 Terrace

: 44,40 m2 Total Total with terrace : 53,65 m2

| A2 HAUSING             | 61,30 m2 |  |
|------------------------|----------|--|
| Living room & kitchen: | 18,00 m2 |  |
| Bedroom :              | 7,35 m2  |  |