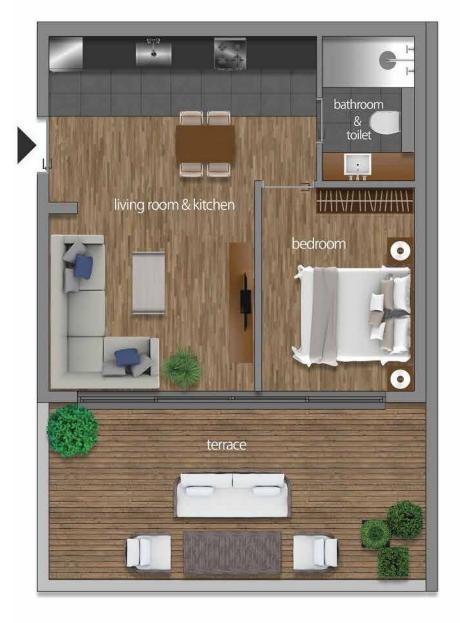

### B5 HAUSING 59,05 m2

Living room & kitchen: 24,35 m2
Bedroom: 9,15 m2
Bathroom & toilet: 3,90 m2
Terrace: 21,65 m2

Total : 37,40 m2
Total with terrace : 59,05 m2

| <b>B6 HAUSING</b> | 75,10 m <sup>2</sup> |
|-------------------|----------------------|
| 20 1111001110     |                      |