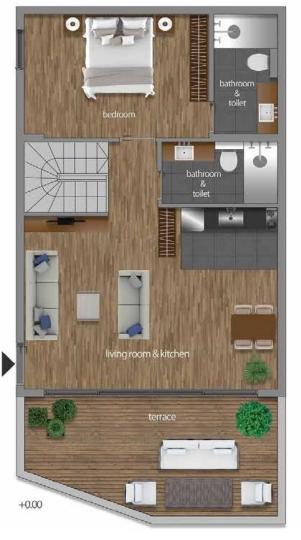

| B2 HAUSING           |     | 138,80 m <sup>2</sup> |
|----------------------|-----|-----------------------|
| Living room & kitche | n.  | 21.05 m2              |
| Bedroom              |     |                       |
| Bathroom & toilet    |     | 14,05 m2              |
| Bathroom & toilet    | :   | 4,80 m2<br>4,80 m2    |
| Hall                 |     | 4,60 m2               |
| Bedroom 1            |     | 17,70 m2              |
| Bathroom & toilet    |     | 4,80 m2               |
| Bedroom 2            |     | 20,70 m2              |
| Bathroom & toilet    |     | 14,35 m2              |
| Terrace              | •   | 15,95 m2              |
| Total                | : ' | 122,85 m2             |
| Total with terrace   |     | 138,80 m2             |