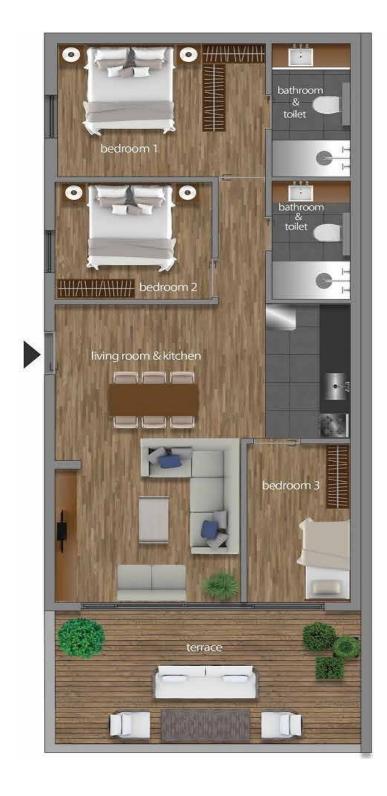

#### D3 HAUSING 89,30 m2

Living room & kitchen: 33,40 m2
Bedroom: 7,30 m2
Bathroom & toilet: 3.90 m2
Bedroom: 8,20 m2
Bedroom: 12,55 m2
Bathroom & toilet: 4.65 m2
Terrace: 19,30 m2

Total : 70,00 m2
Total with terrace : 89,30 m2