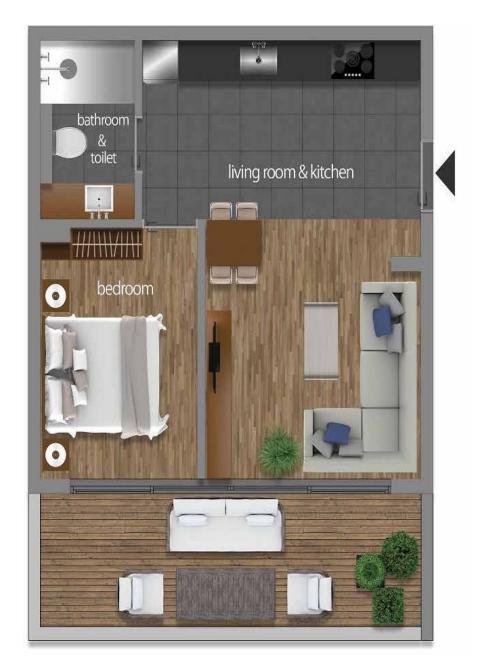

### D6 HAUSING 54,85 m2

Living room & kitchen: 21,65 m2

Bedroom: 8,65 m2

Bathroom & toilet: 3,90 m2

Terrace: 20,65 m2

Total : 34,20 m2
Total with terrace : 54,85 m2

Key Plan

| D7 | HAUSING  | 2/160m2  |
|----|----------|----------|
| U  | DAILCOAL | 34,60 m2 |

Living room & kitchen: 20,60 m2

Bedroom: 9,60 m2

Bathroom & toilet: 4,40 m2

Total : 34,60 m2