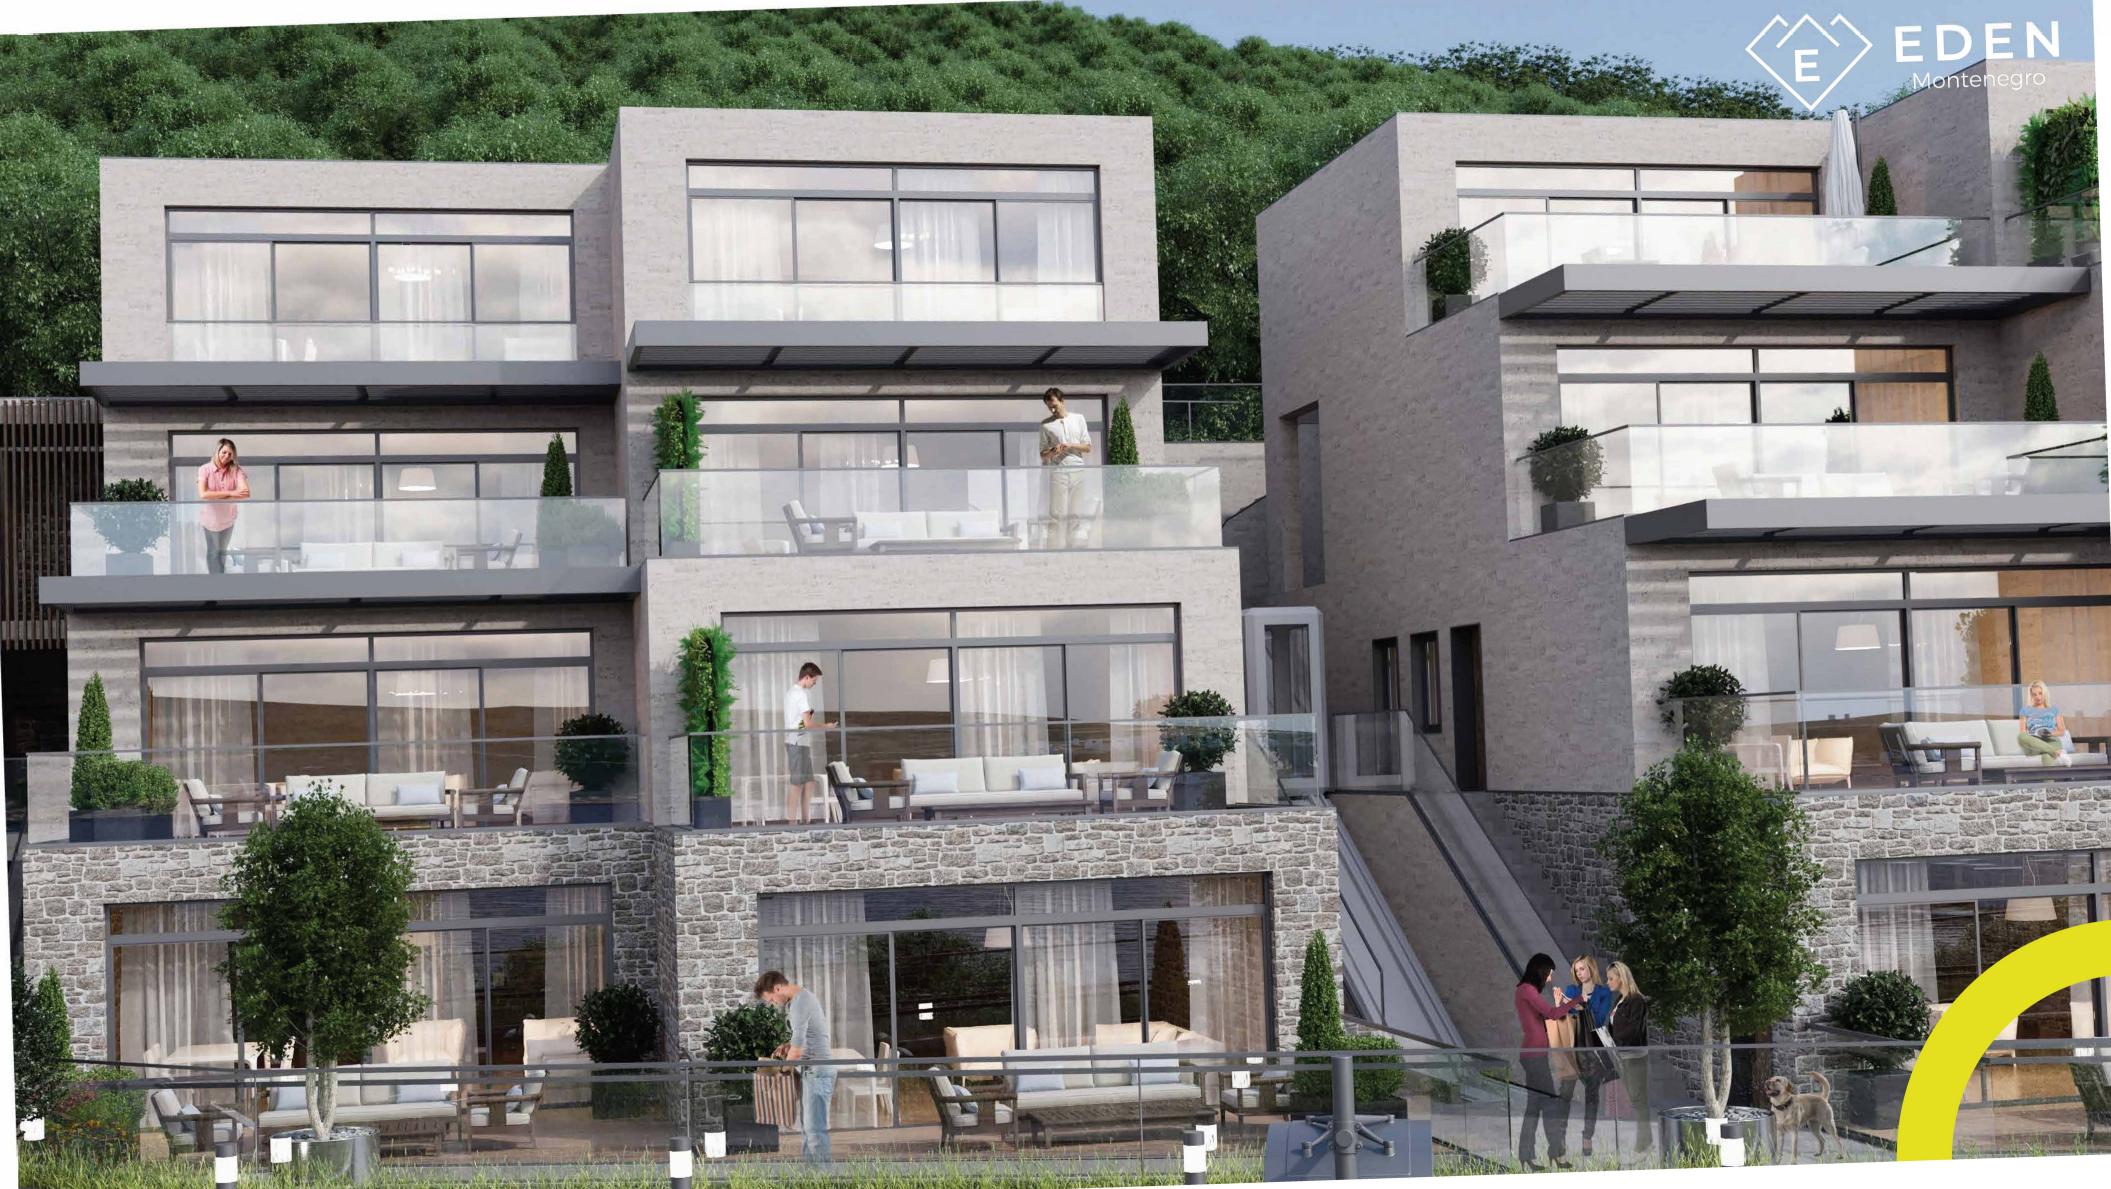

### The logic of the project

28 unique houses designed with a perfect synthesis of wood, glass, and natural stones, varying in size between 36 m 2 and 150 m 2. Using in nature the architectural concept, breath-taking terraces commanding the marvelous views, and private pools are designed to keep each home invisible to the others with respect to nature. In order to create a serene atmosphere car parks are located underground to the recent disruption of the landscape above. For convenience owners also have access to a concierge service.