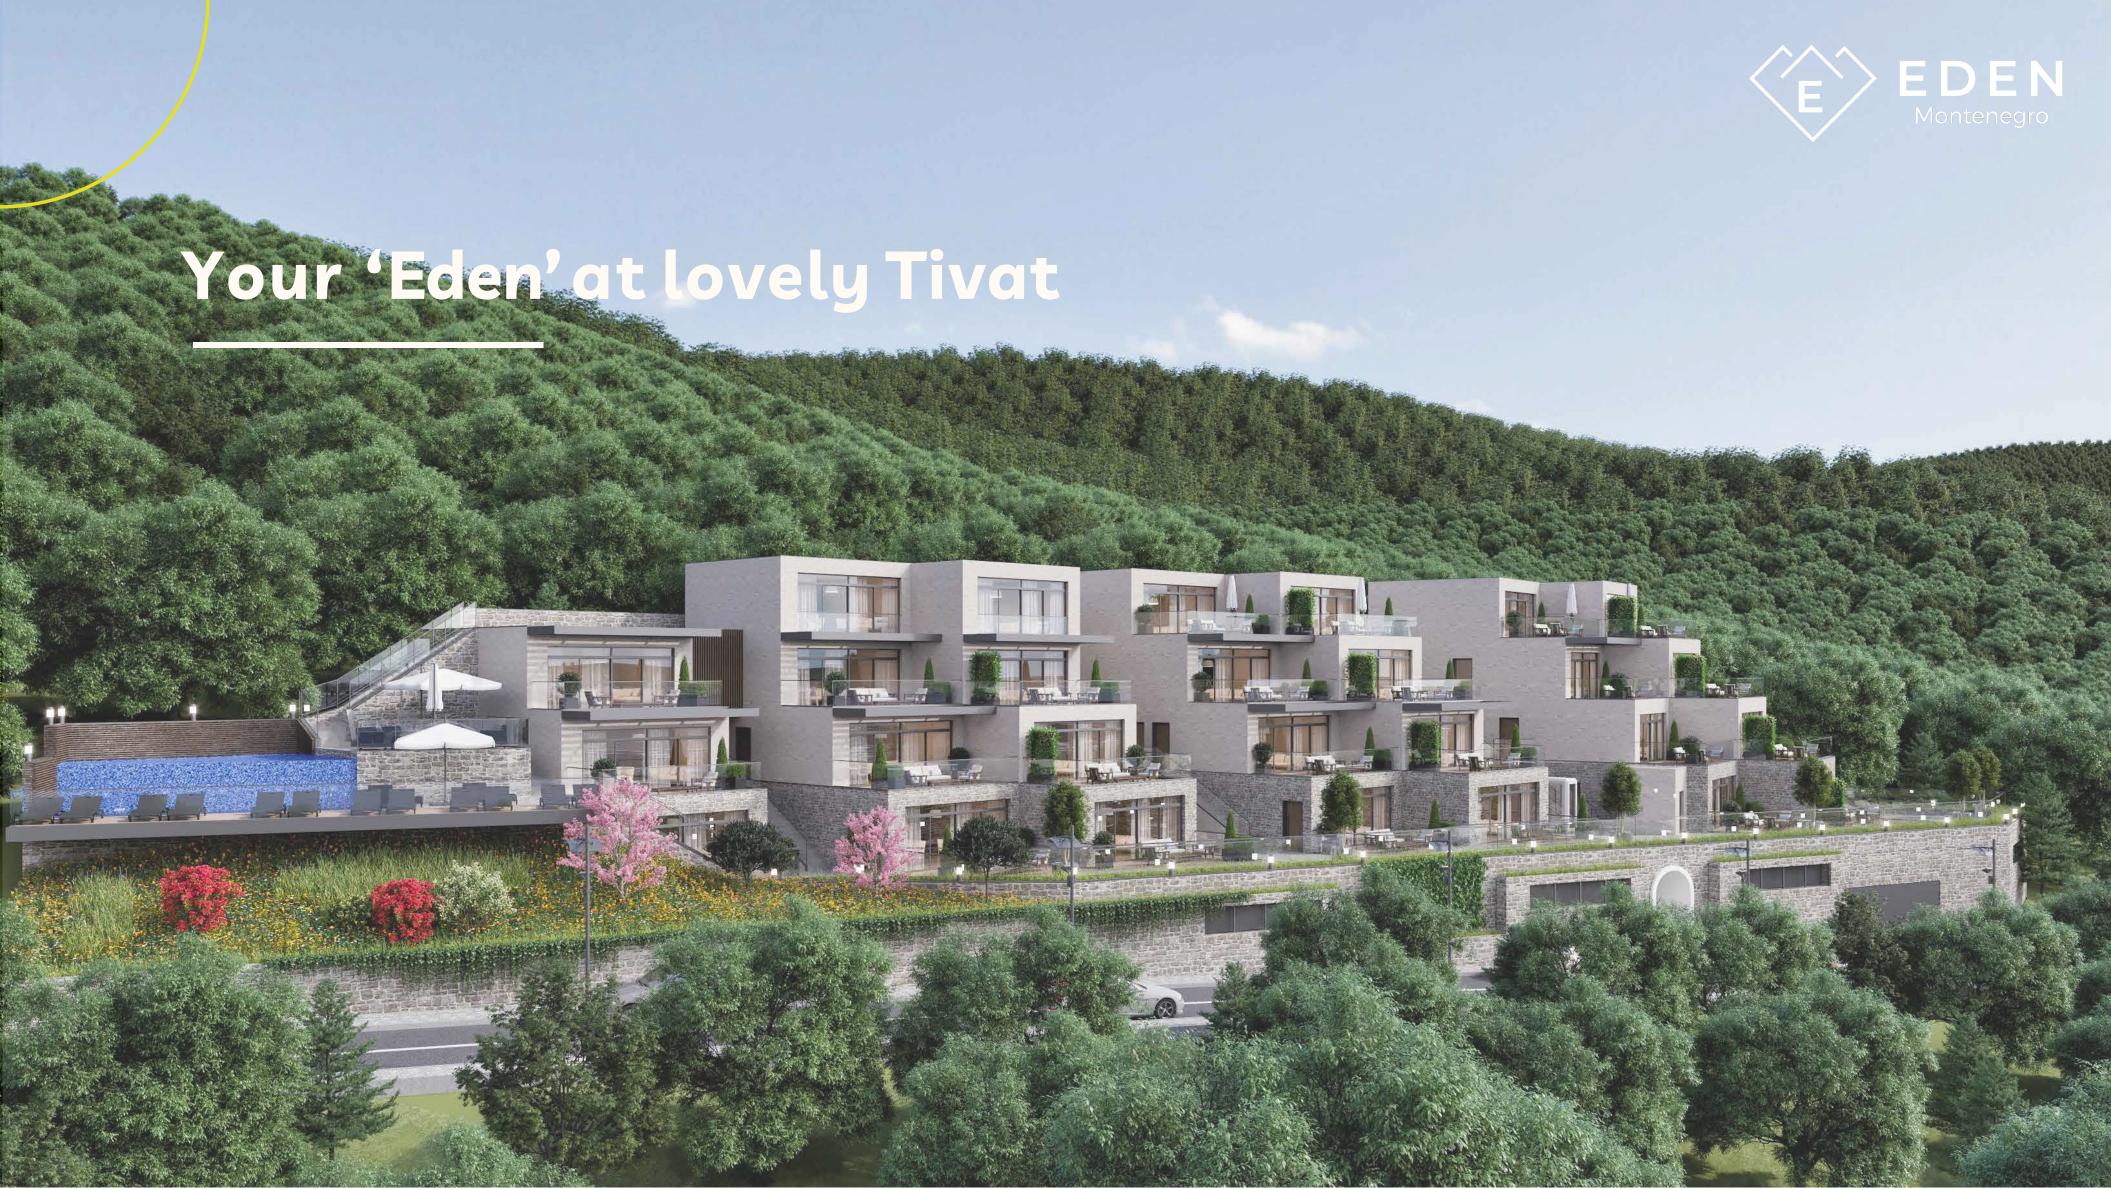

### The logic of the project

28 unique houses designed with a perfect synthesis of wood, glass, and natural stones, varying in size between 36 m 2 and 150 m 2. Using in nature the architectural concept, breath-taking terraces commanding the marvelous views, and private pools are designed to keep each home invisible to the others with respect to nature. In order to create a serene atmosphere car parks are located underground to the recent disruption of the landscape above. For convenience owners also have access to a concierge service.

### **Eden Suites,** Donja Lastva

42°26'51.3"N 18°41'10.8"E CMXP+2G

- Porto Montenegro 1,5 km
- Tivat Airport 6 km
- O Bijela 7 km
- O Portonovi 11 km
- O Kotor 13 km
- Budva 26 km
- Lustica 30 km
- Oubrovnik 32 km
- Oubrovnik Airport 46 km