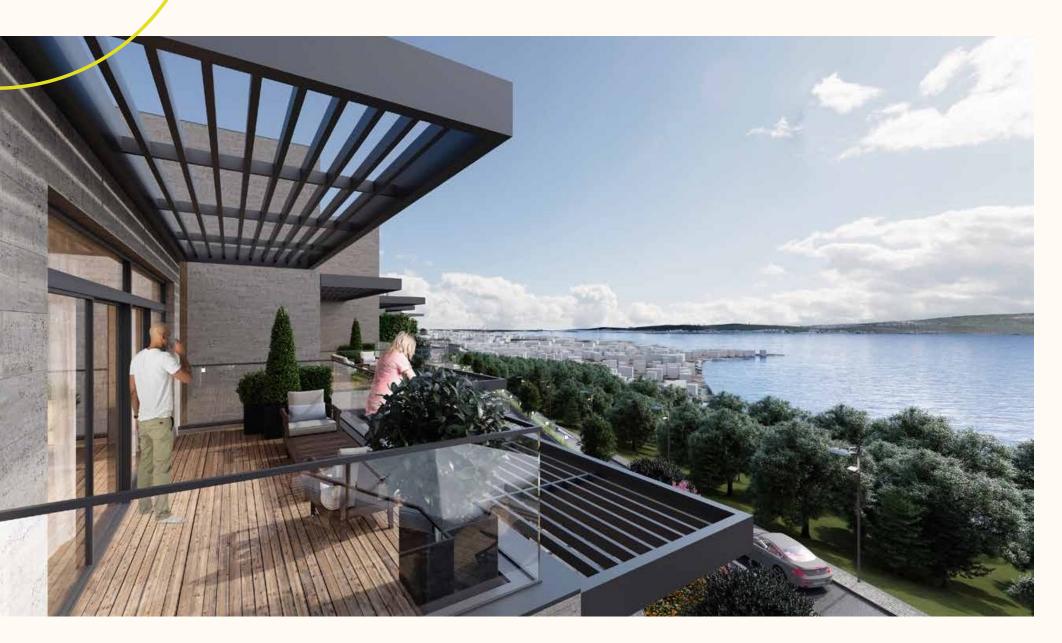

### The logic of the project

28 unique houses designed with a perfect synthesis of wood, glass, and natural stones, varying in size between 36 m 2 and 150 m 2. Using in nature the architectural concept, breath-taking terraces commanding the marvelous views, and private pools are designed to keep each home invisible to the others with respect to nature. In order to create a serene atmosphere car parks are located underground to the recent disruption of the landscape above. For convenience owners also have access to a concierge service.









### **Eden Suites,** Donja Lastva

42°26'51.3"N 18°41'10.8"E CMXP+2G

- Porto Montenegro 1,5 km
- Tivat Airport 6 km
- O Bijela 7 km
- O Portonovi 11 km
- O Kotor 13 km
- Budva 26 km
- Lustica 30 km
- Oubrovnik 32 km
- Oubrovnik Airport 46 km