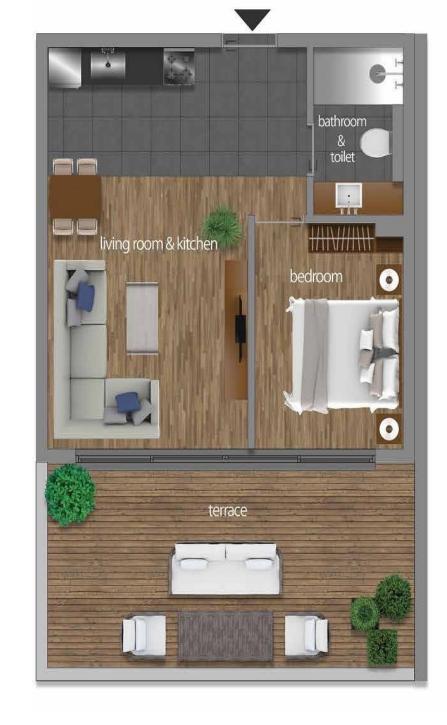

#### **B8 HAUSING** 51,00 m2

Living room & kitchen: 25,00 m2 Bedroom : 9,60 m2 Bathroom & toilet : 3,90 m2 Terrace : 13,90 m2

: 38,50 m2 Total Total with terrace : 52,40 m<sup>2</sup>