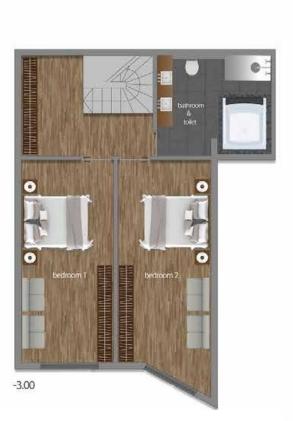

| C2 HAUSING           |     | 123,20 m2 |
|----------------------|-----|-----------|
| Living room & kitche | en: | 30,90 m2  |
| Bedroom              | :   | 14,45 m2  |
| Bathroom & toilet    | :   | 4,80 m2   |
| Bathroom & toilet    | :   | 5,00 m2   |
| Hall                 | :   | 10,60 m2  |
| Bedroom 1            | :   | 13,00 m2  |
| Bathroom & toilet    | :   | 4,80 m2   |
| Bedroom 2            | :   | 17,50 m2  |
| Bathroom & toilet    | 2   | 14,45 m2  |
| Terrace              | ;   | 7,70 m2   |
| Total                |     | 115,50 m2 |
| Total with terrace   |     | 123,20 m2 |