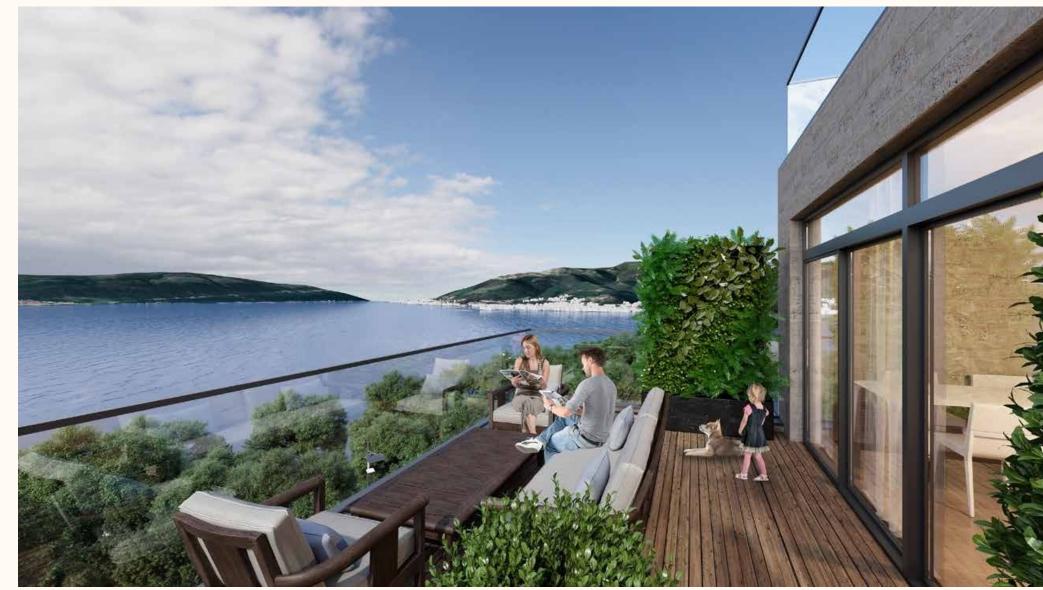

### The logic of the project

28 unique houses designed with a perfect synthesis of wood, glass, and natural stones, varying in size between 36 m 2 and 150 m 2. Using in nature the architectural concept, breath-taking terraces commanding the marvelous views, and private pools are designed to keep each home invisible to the others with respect to nature. In order to create a serene atmosphere car parks are located underground to the recent disruption of the landscape above. For convenience owners also have access to a concierge service.









### **Eden Suites,** Donja Lastva

42°26'51.3"N 18°41'10.8"E CMXP+2G

- Porto Montenegro 1,5 km
- Tivat Airport 6 km
- O Bijela 7 km
- O Portonovi 11 km
- O Kotor 13 km
- Budva 26 km
- Lustica 30 km
- Oubrovnik 32 km
- Oubrovnik Airport 46 km