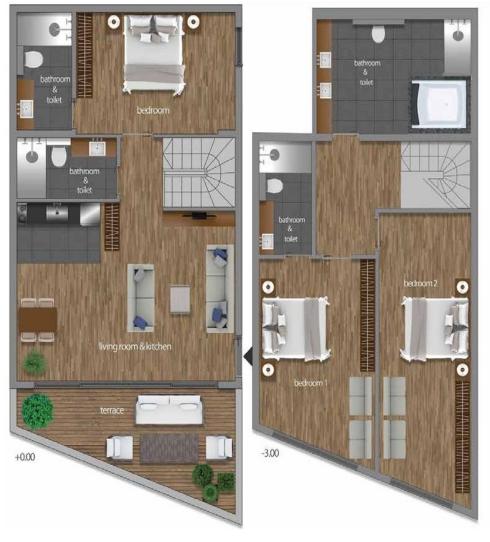

#### A3 HAUSING 46,40 m2

Living room & kitchen: 16,75 m2
Bedroom: 8,35 m2
Bathroom & toilet: 3,90 m2
Terrace: 17,40 m2

Total : 29,00 m2
Total with terrace : 46,40 m2

122,35 m2 B1 HAUSING Living room & kitchen: 30,75 m2 Bathroom & toilet : 4,55 m2 : 10,30 m2 Hall : 21,30 m2 Bedroom 1 Bedroom 2 : 23,80 m2 : 10,15 m2 Bathroom & toilet : 21,50 m2 Terrace : 100,85 m2 Total Total with terrace : 122,35 m2 **B1A HAUSING** 18,70 m2 Living room & kitchen: 13,90 m2 Bathroom & toilet : 4,80 m2 : 18,70 m2 Total