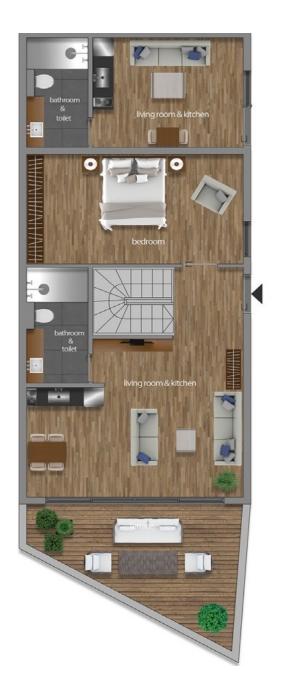

126,95 m2

| Living room & kitche |             |
|----------------------|-------------|
| Bathroom & toilet    | : 4,80 m2   |
| Bedroom              | : 17,00 m2  |
| Hall                 | : 12,45 m2  |
| Bedroom 1            | : 17,60 m2  |
| Bedroom 2            | : 18,85 m2  |
| Bathroom & toilet    | : 10,35 m2  |
| Terrace              | : 19,60 m2  |
| Total                | : 107,35 m2 |
| Total with terrace   | : 126,95 m2 |
| D1A HAUSING          | 16,80 m2    |