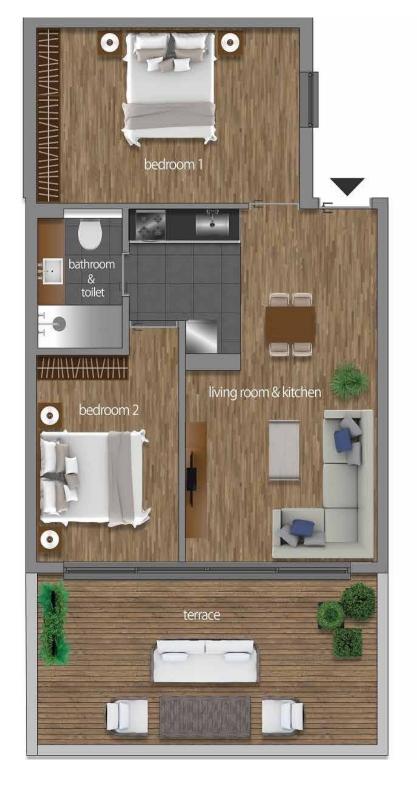

### C6 HAUSING 77,15 m2

Living room & kitchen: 24,60 m2

Bedroom 1 10,40 m214 m2

Bedroom 2 : 15,30 m2

Bathroom & toilet : 3.90 m2

Terrace : 22.95 m2

Total : 54,20 m2
Total with terrace : 77,15 m2