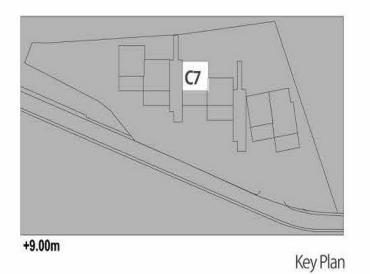

### C7 HAUSING 58,45 m2

Living room & kitchen: 24,20 m2

Bedroom: 8,60 m2

Bathroom & toilet: 4,00 m2

Terrace: 21,65 m2

Total : 36,80 m2
Total with terrace : 58,45 m2

C8 HAUSING 56,80 m2

Living room & kitchen: 22,10 m2