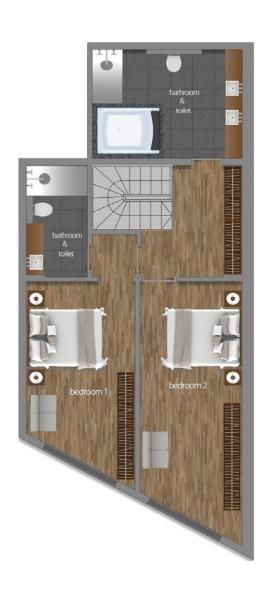

126,95 m2

| Living room & kitche |             |
|----------------------|-------------|
| Bathroom & toilet    | : 4,80 m2   |
| Bedroom              | : 17,00 m2  |
| Hall                 | : 12,45 m2  |
| Bedroom 1            | : 17,60 m2  |
| Bedroom 2            | : 18,85 m2  |
| Bathroom & toilet    | : 10,35 m2  |
| Terrace              | : 19,60 m2  |
| Total                | : 107,35 m2 |
| Total with terrace   | : 126,95 m2 |
| D1A HAUSING          | 16,80 m2    |