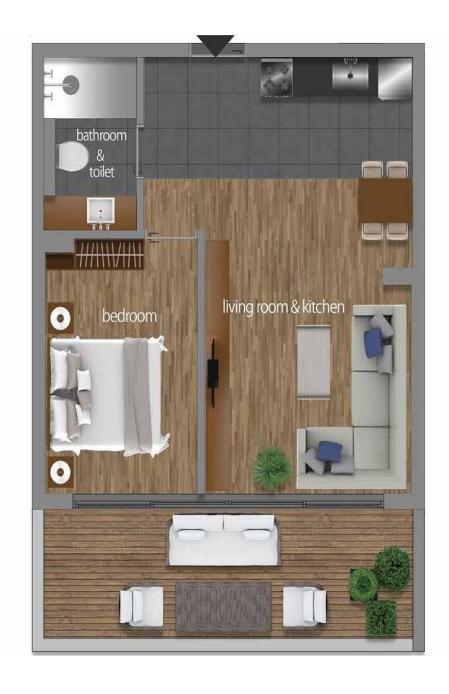

#### **B7 HAUSING** 51,00 m2

Living room & kitchen: 24,60 m2 : 9,30 m2 Bedroom Bathroom & toilet : 4,00 m2 : 13,10 m2 Terrace

Total : 37,90 m2 Total with terrace : 51,00 m2