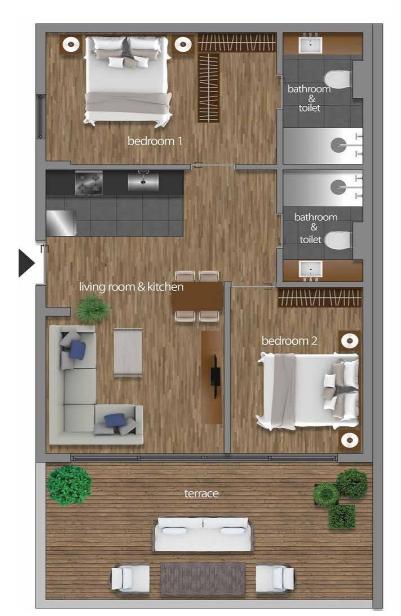

D1 HAUSING

Living room & kitchen: 12,20 m2 Bathroom & toilet : 4,60 m2

: 16,80 m2 Total

Key Plan

 B3 HAUSING
 78,52 m2

 Living room & kitchen:
 25,09 m2

 Bedroom
 : 9,67 m2

 Bathroom & toilet
 : 3.90 m2

 Bedroom
 : 13,64 m2

 Bathroom & toilet
 : 4.60 m2

 Terrace
 : 21,62 m2

 Total
 : 56,90 m2

 Total with terrace
 : 78,52 m2