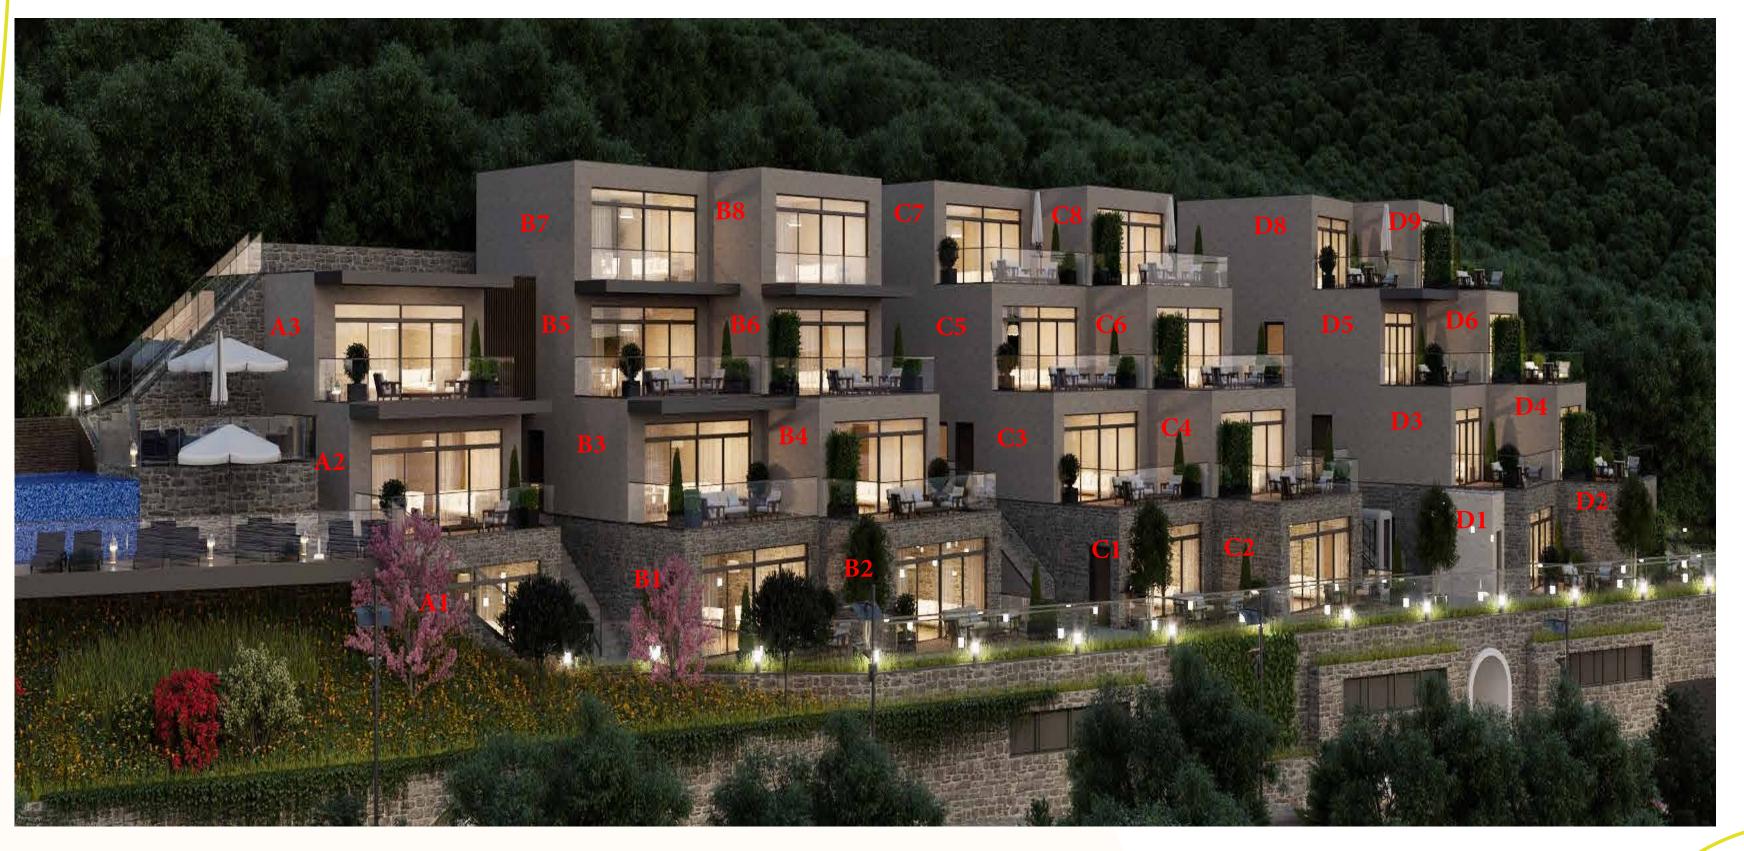

### The logic of the project

28 unique houses designed with a perfect synthesis of wood, glass, and natural stones, varying in size between 36 m 2 and 150 m 2. Using in nature the architectural concept, breath-taking terraces commanding the marvelous views, and private pools are designed to keep each home invisible to the others with respect to nature. In order to create a serene atmosphere car parks are located underground to the recent disruption of the landscape above. For convenience owners also have access to a concierge service.