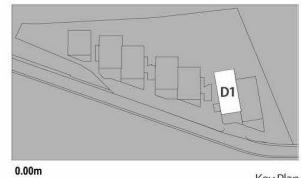

D1 HAUSING

Living room & kitchen: 12,20 m2 Bathroom & toilet : 4,60 m2

: 16,80 m2 Total

Key Plan

 B3 HAUSING
 78,52 m2

 Living room & kitchen:
 25,09 m2

 Bedroom
 : 9,67 m2

 Bathroom & toilet
 : 3.90 m2