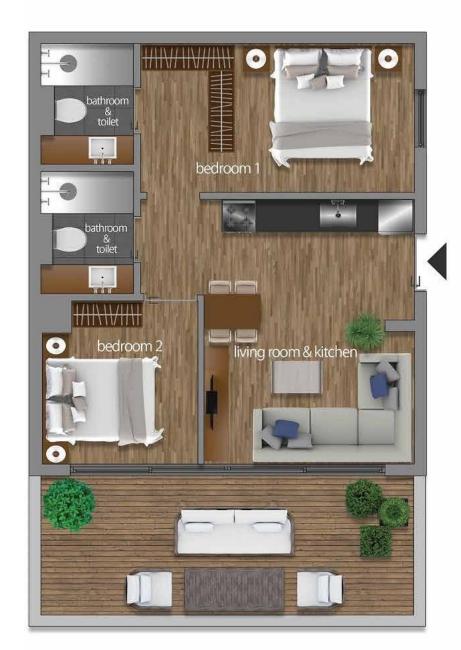

Bathroom & toilet : 3,40 m2 : 11,80 m2 Bedroom Bathroom & toilet : 3,35 m2 : 17,40 m2

: 43,90 m2 Total with terrace : 61,30 m2