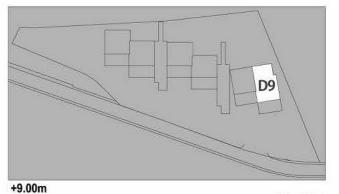

#### D9 HAUSING 70,45 m2

Living room & kitchen: 21,35 m2
Bedroom 1: 12,20 m2
Bedroom 2: 12,80 m2
Bathroom & toilet: 3.45 m2
Terrace: 20,65 m2

Total : 49,80 m2
Total with terrace : 70,45 m2

D7: Behind D6

B1, B2, C1, C2, D1, D2 are Dublex Suites