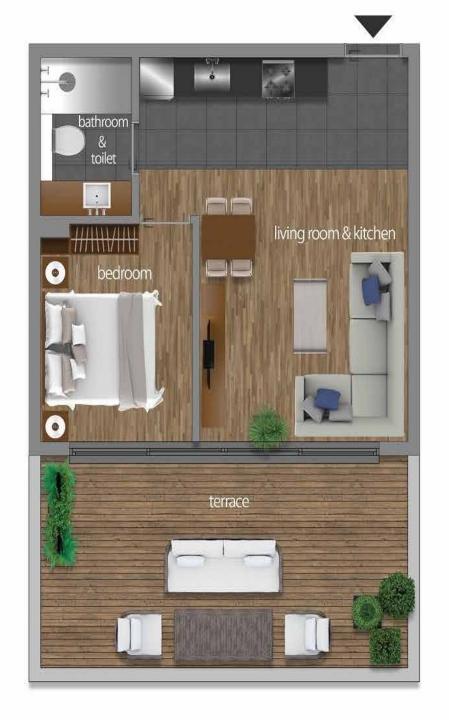

### C7 HAUSING 58,45 m2

Living room & kitchen: 24,20 m2

Bedroom: 8,60 m2

Bathroom & toilet: 4,00 m2

Terrace: 21,65 m2

Total : 36,80 m2
Total with terrace : 58,45 m2

C8 HAUSING 56,80 m2

Living room & kitchen: 22,10 m2