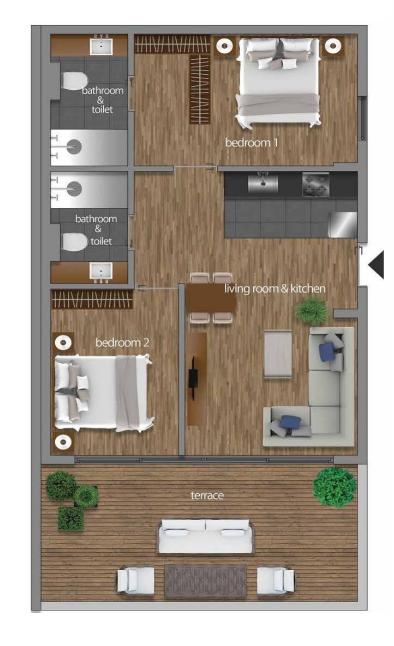

#### B4 HAUSING 79,52 m2

Living room & kitchen: 24,23 m2
Bedroom: 9,60 m2
Bathroom & toilet: 3.70 m2
Bedroom: 14,27 m2
Bathroom & toilet: 4.78 m2
Terrace: 22,94 m2

Total : 56,58 m2

Total with terrace : 79,52 m2