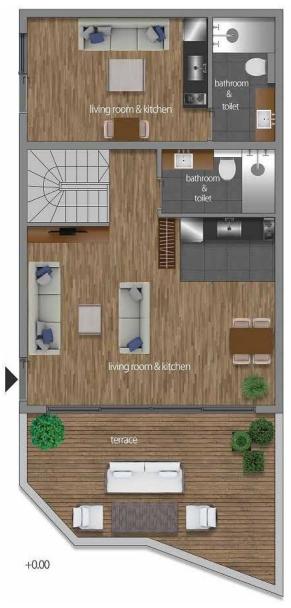

#### A3 HAUSING 46,40 m2

Living room & kitchen: 16,75 m2
Bedroom: 8,35 m2
Bathroom & toilet: 3,90 m2
Terrace: 17,40 m2

Total : 29,00 m2
Total with terrace : 46,40 m2

122,35 m2 B1 HAUSING Living room & kitchen: 30,75 m2 Bathroom & toilet : 4,55 m2 : 10,30 m2 Hall : 21,30 m2 Bedroom 1 Bedroom 2 : 23,80 m2 : 10,15 m2 Bathroom & toilet : 21,50 m2 Terrace : 100,85 m2 Total Total with terrace : 122,35 m2 **B1A HAUSING** 18,70 m2 Living room & kitchen: 13,90 m2 Bathroom & toilet : 4,80 m2 : 18,70 m2 Total