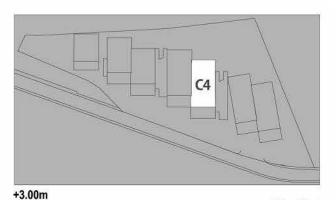

#### C4 HAUSING 100,80 m2

Living room & kitchen: 39,30 m2

Bedroom: 6,95 m2

Bathroom & toilet: 3.75 m2

Bedroom: 9,10 m2

Bedroom: 14,80 m2

Bathroom & toilet: 4.00 m2

Terrace: 22,95 m2

Total : 77,85 m2
Total with terrace : 100,80 m2

Key Plan