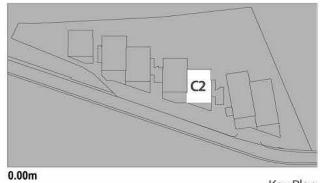

| C2 HAUSING           |     | 123,20 m2 |
|----------------------|-----|-----------|
| Living room & kitche | en: | 30,90 m2  |
| Bedroom              | :   | 14,45 m2  |
| Bathroom & toilet    | :   | 4,80 m2   |
| Bathroom & toilet    | :   | 5,00 m2   |
| Hall                 | :   | 10,60 m2  |
| Bedroom 1            | :   | 13,00 m2  |
| Bathroom & toilet    | :   | 4,80 m2   |
| Bedroom 2            | :   | 17,50 m2  |
| Bathroom & toilet    | 2   | 14,45 m2  |
| Terrace              | ;   | 7,70 m2   |
| Total                |     | 115,50 m2 |
| Total with terrace   |     | 123,20 m2 |