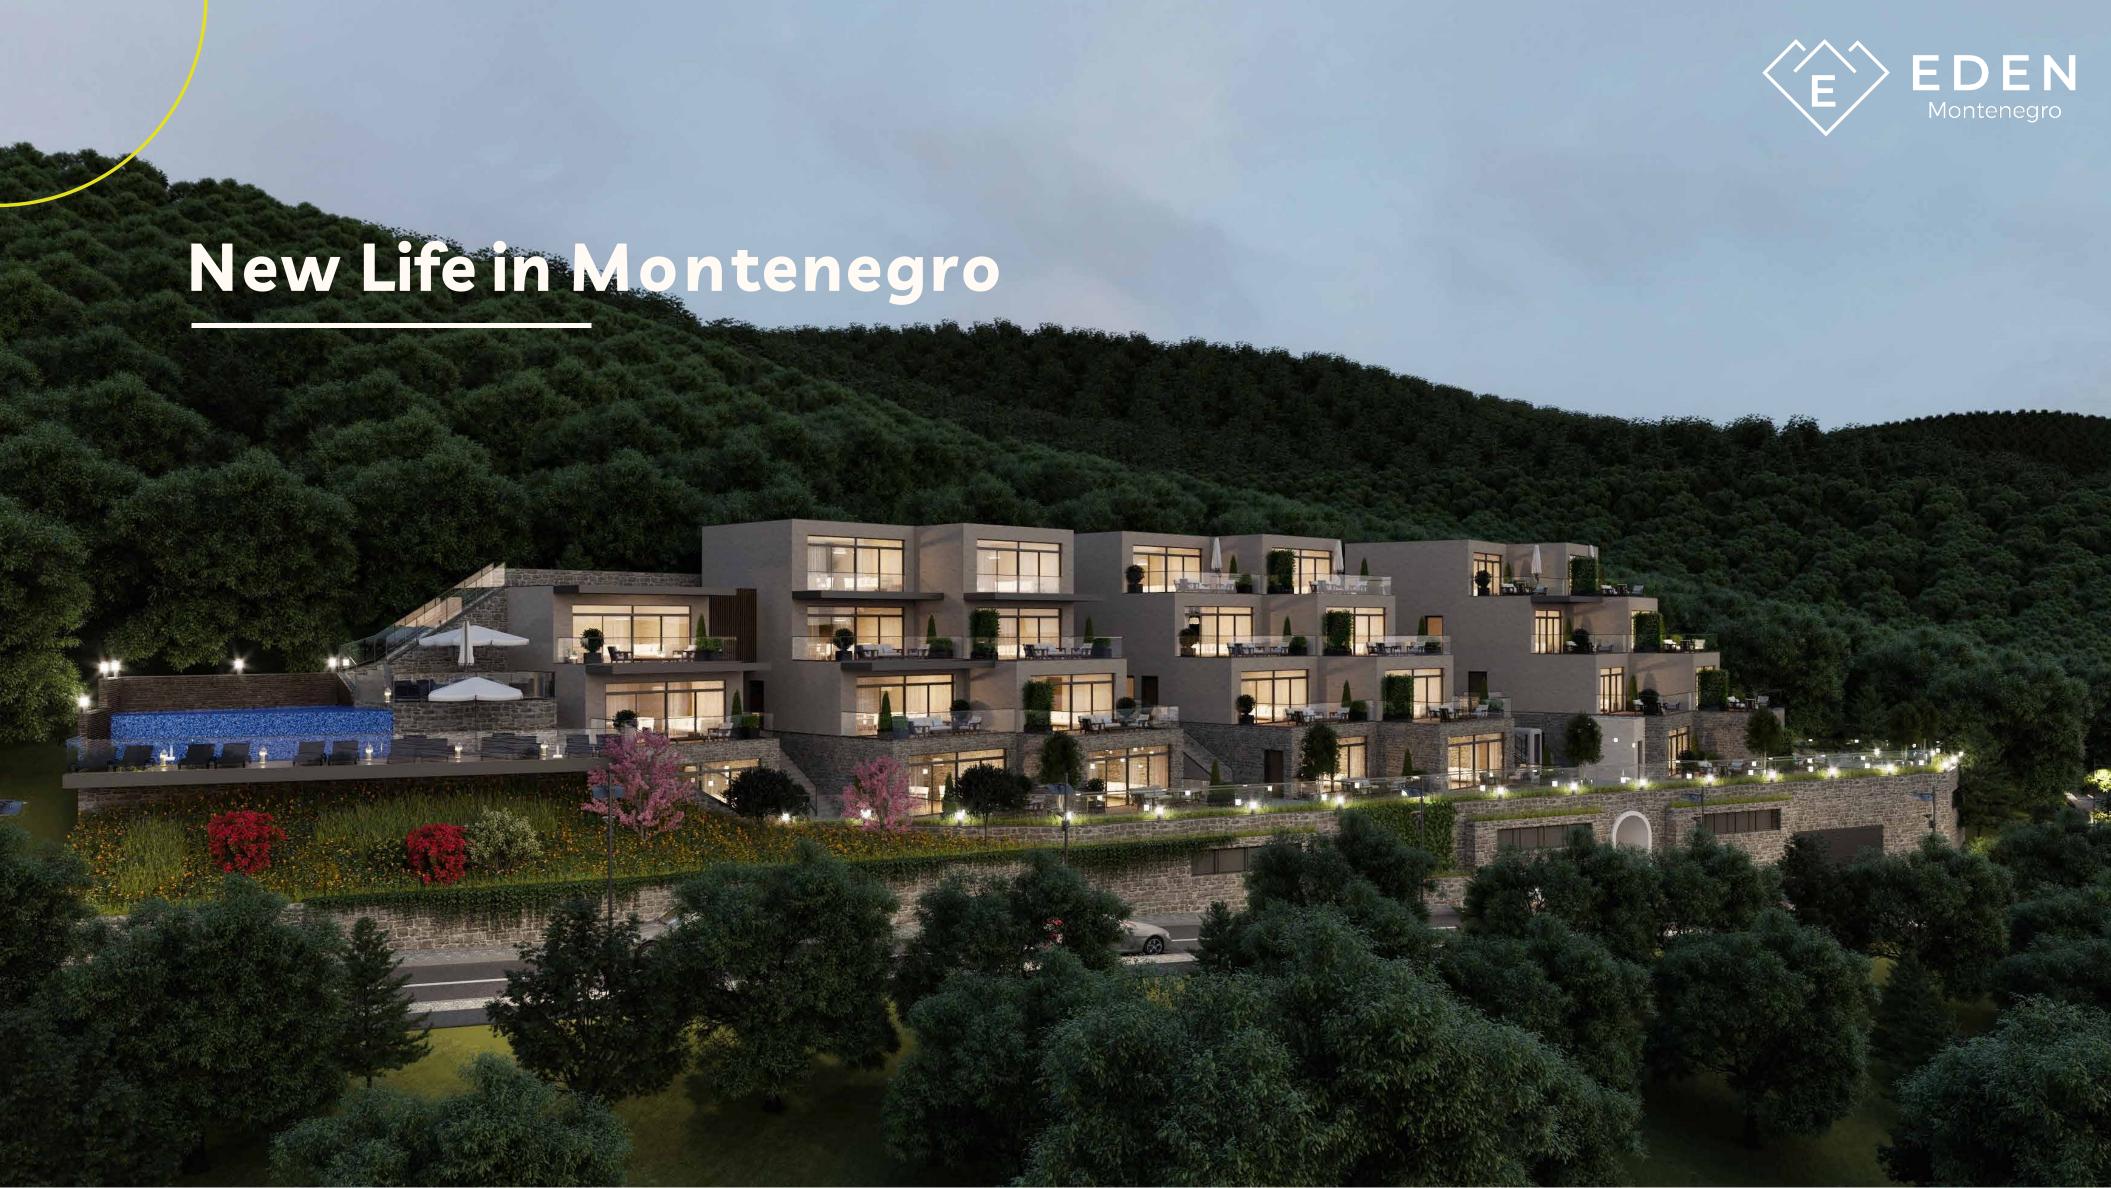

### The logic of the project

28 unique houses designed with a perfect synthesis of wood, glass, and natural stones, varying in size between 36 m 2 and 150 m 2. Using in nature the architectural concept, breath-taking terraces commanding the marvelous views, and private pools are designed to keep each home invisible to the others with respect to nature. In order to create a serene atmosphere car parks are located underground to the recent disruption of the landscape above. For convenience owners also have access to a concierge service.