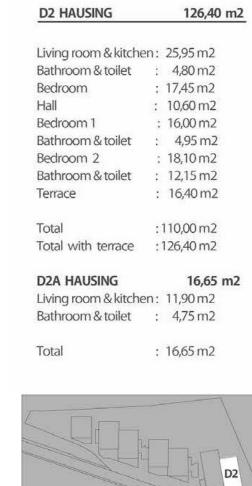

126,95 m2

| Living room & kitche |             |
|----------------------|-------------|
| Bathroom & toilet    | : 4,80 m2   |
| Bedroom              | : 17,00 m2  |
| Hall                 | : 12,45 m2  |
| Bedroom 1            | : 17,60 m2  |
| Bedroom 2            | : 18,85 m2  |
| Bathroom & toilet    | : 10,35 m2  |
| Terrace              | : 19,60 m2  |
| Total                | : 107,35 m2 |
| Total with terrace   | : 126,95 m2 |
| D1A HAUSING          | 16,80 m2    |