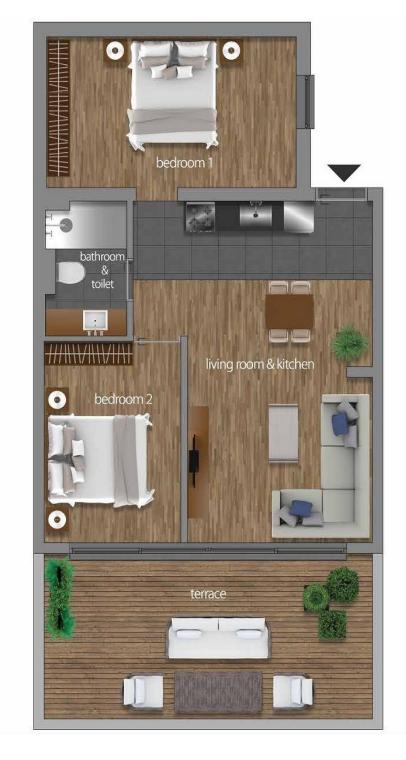

Living room & kitchen: 25,05m2

Bedroom 1: 9,70 m2

Bedroom 2: 13,50 m2

Bathroom & toilet: 3.90 m2

Terrace: 22.95 m2

Total: 52,15 m2

Total with terrace: 75,10 m2

Key Plan