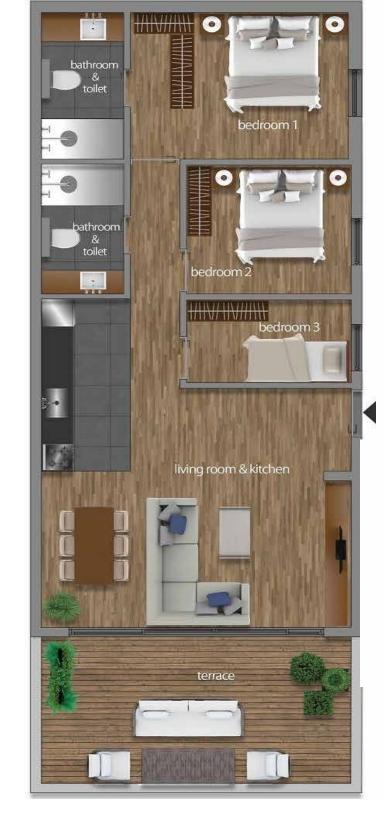

#### D4 HAUSING 89,85 m2

Living room & kitchen: 34,85 m2
Bedroom: 5,10 m2
Bathroom & toilet: 3.90 m2
Bedroom: 8,20 m2
Bedroom: 12,55 m2
Bathroom & toilet: 4.60 m2
Terrace: 20,65 m2

Total : 69,20 m2
Total with terrace : 89,85 m2