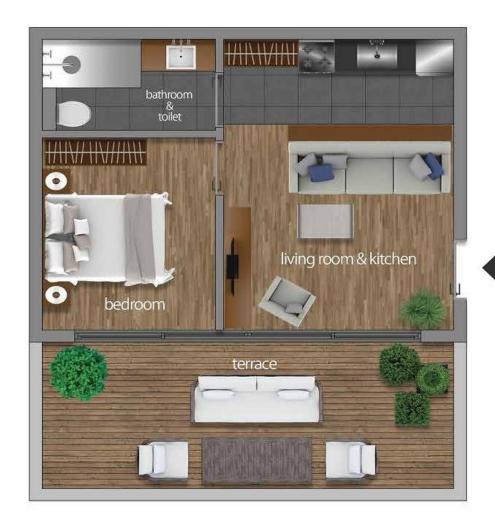

#### A3 HAUSING 46,40 m2

Living room & kitchen: 16,75 m2
Bedroom: 8,35 m2
Bathroom & toilet: 3,90 m2
Terrace: 17,40 m2

Total : 29,00 m2
Total with terrace : 46,40 m2

122,35 m2 B1 HAUSING Living room & kitchen: 30,75 m2 Bathroom & toilet : 4,55 m2 : 10,30 m2 Hall : 21,30 m2 Bedroom 1 Bedroom 2 : 23,80 m2 : 10,15 m2 Bathroom & toilet : 21,50 m2 Terrace : 100,85 m2 Total Total with terrace : 122,35 m2 **B1A HAUSING** 18,70 m2 Living room & kitchen: 13,90 m2 Bathroom & toilet : 4,80 m2 : 18,70 m2 Total