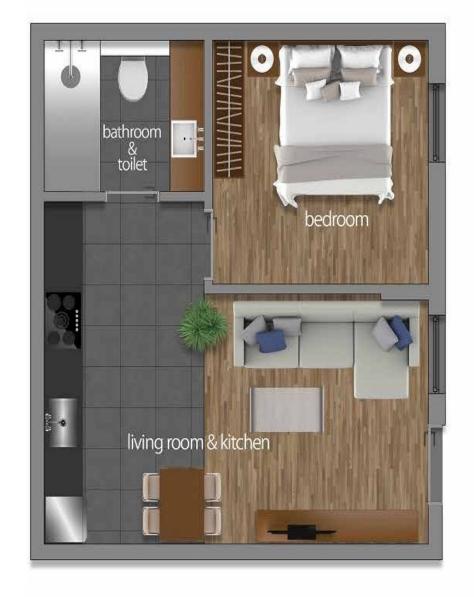

### D6 HAUSING 54,85 m2

Living room & kitchen: 21,65 m2

Bedroom: 8,65 m2

Bathroom & toilet: 3,90 m2

Terrace: 20,65 m2

Total : 34,20 m2
Total with terrace : 54,85 m2

Key Plan

| D7 | HAUSING  | 2/160m2  |
|----|----------|----------|
| U  | DAILCOAL | 34,60 m2 |

Living room & kitchen: 20,60 m2

Bedroom: 9,60 m2

Bathroom & toilet: 4,40 m2

Total : 34,60 m2