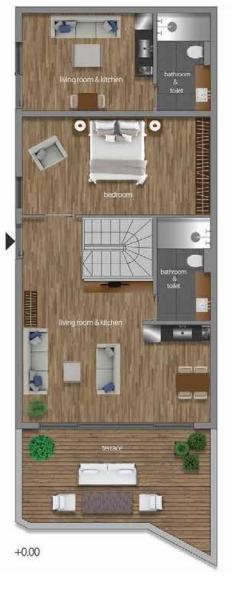

| C2 HAUSING           |     | 123,20 m2 |
|----------------------|-----|-----------|
| Living room & kitche | en: | 30,90 m2  |
| Bedroom              | :   | 14,45 m2  |
| Bathroom & toilet    | :   | 4,80 m2   |
| Bathroom & toilet    | :   | 5,00 m2   |
| Hall                 | :   | 10,60 m2  |
| Bedroom 1            | :   | 13,00 m2  |
| Bathroom & toilet    | :   | 4,80 m2   |
| Bedroom 2            | :   | 17,50 m2  |
| Bathroom & toilet    | 2   | 14,45 m2  |
| Terrace              | ;   | 7,70 m2   |
| Total                |     | 115,50 m2 |
| Total with terrace   |     | 123,20 m2 |