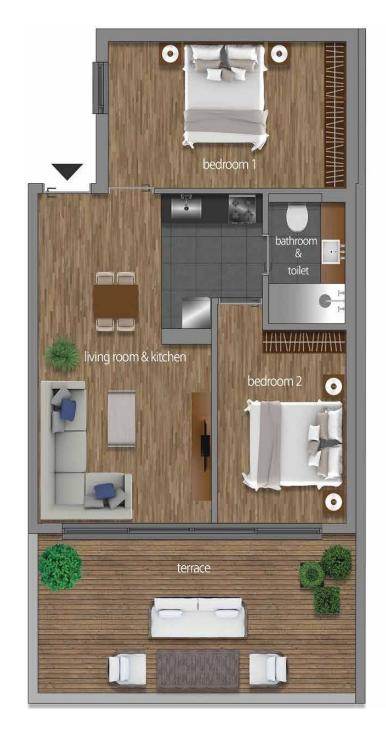

### C5 HAUSING 74,20 m2

Living room & kitchen: 24,70 m2
Bedroom 1: 10,15 m2
Bedroom 2: 13,80 m2
Bathroom & toilet: 3.90 m2
Terrace: 21,65 m2

Total : 52,55 m2

Total with terrace : 74,20 m2