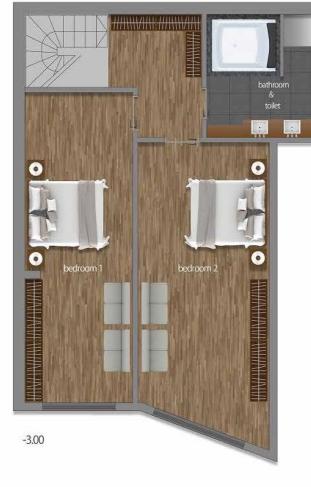

#### A3 HAUSING 46,40 m2

Living room & kitchen: 16,75 m2
Bedroom: 8,35 m2
Bathroom & toilet: 3,90 m2
Terrace: 17,40 m2

Total : 29,00 m2
Total with terrace : 46,40 m2

122,35 m2 B1 HAUSING Living room & kitchen: 30,75 m2 Bathroom & toilet : 4,55 m2 : 10,30 m2 Hall : 21,30 m2 Bedroom 1 Bedroom 2 : 23,80 m2 : 10,15 m2 Bathroom & toilet : 21,50 m2 Terrace : 100,85 m2 Total Total with terrace : 122,35 m2 **B1A HAUSING** 18,70 m2 Living room & kitchen: 13,90 m2 Bathroom & toilet : 4,80 m2 : 18,70 m2 Total