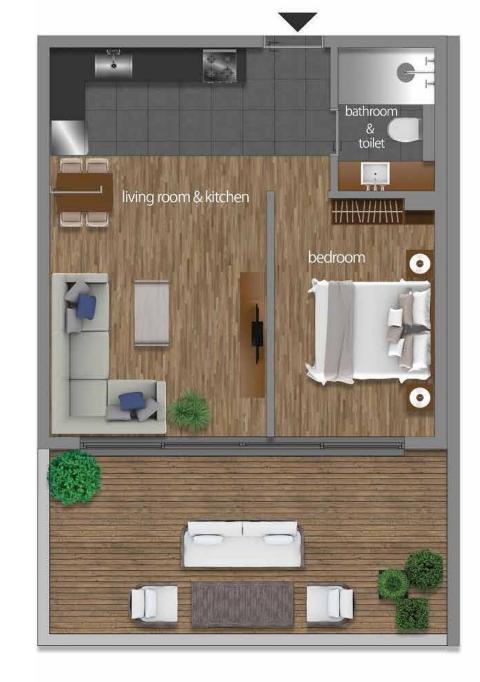

### C7 HAUSING 58,45 m2

Living room & kitchen: 24,20 m2

Bedroom: 8,60 m2

Bathroom & toilet: 4,00 m2

Terrace: 21,65 m2

Total : 36,80 m2
Total with terrace : 58,45 m2

C8 HAUSING 56,80 m2

Living room & kitchen: 22,10 m2

Bedroom: 8,15 m2

Bathroom & toilet: 3.60 m2

Terrace: 22.95 m2

Total : 33,85 m2
Total with terrace : 56,80 m2