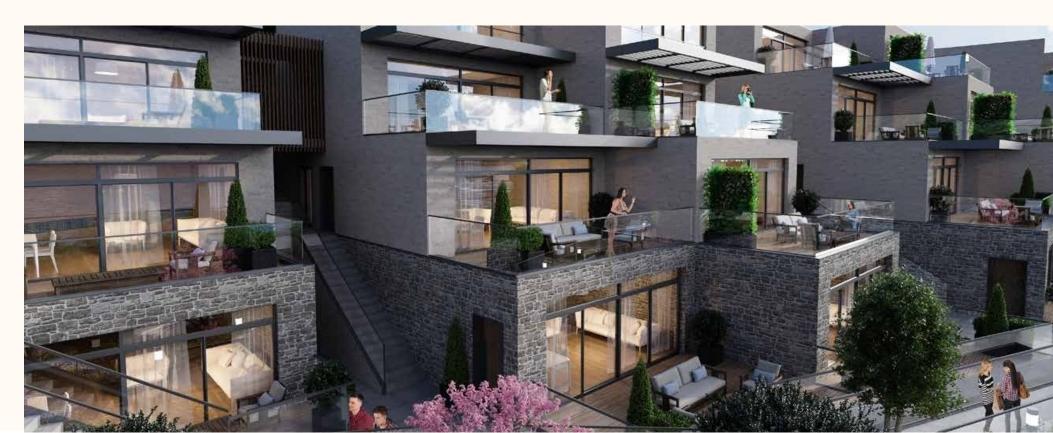

### The logic of the project

28 unique houses designed with a perfect synthesis of wood, glass, and natural stones, varying in size between 36 m 2 and 150 m 2. Using in nature the architectural concept, breath-taking terraces commanding the marvelous views, and private pools are designed to keep each home invisible to the others with respect to nature. In order to create a serene atmosphere car parks are located underground to the recent disruption of the landscape above. For convenience owners also have access to a concierge service.