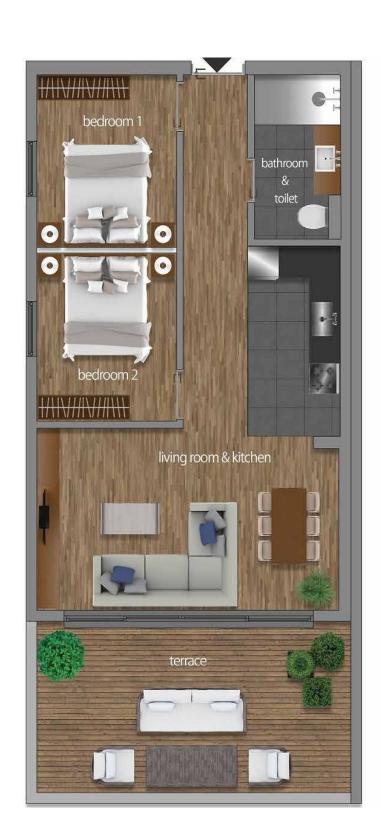

### D5 HAUSING 71,20 m2

Living room & kitchen: 31,45 m2

Bedroom 1: 7,85 m2

Bedroom 2: 7,90 m2

Bathroom & toilet: 4,70 m2

Terrace: 19,30 m2

Total : 51,90 m2
Total with terrace : 71,20 m2