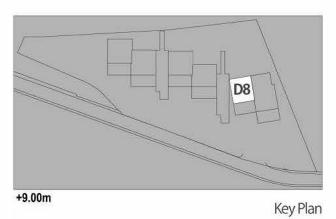

#### D8 HAUSING 53,90 m2

Living room & kitchen: 21,30 m2
Bedroom: 9,55 m2
Bathroom & toilet: 3,75 m2
Terrace: 19,30 m2

Total : 34,60 m2
Total with terrace : 53,90 m2