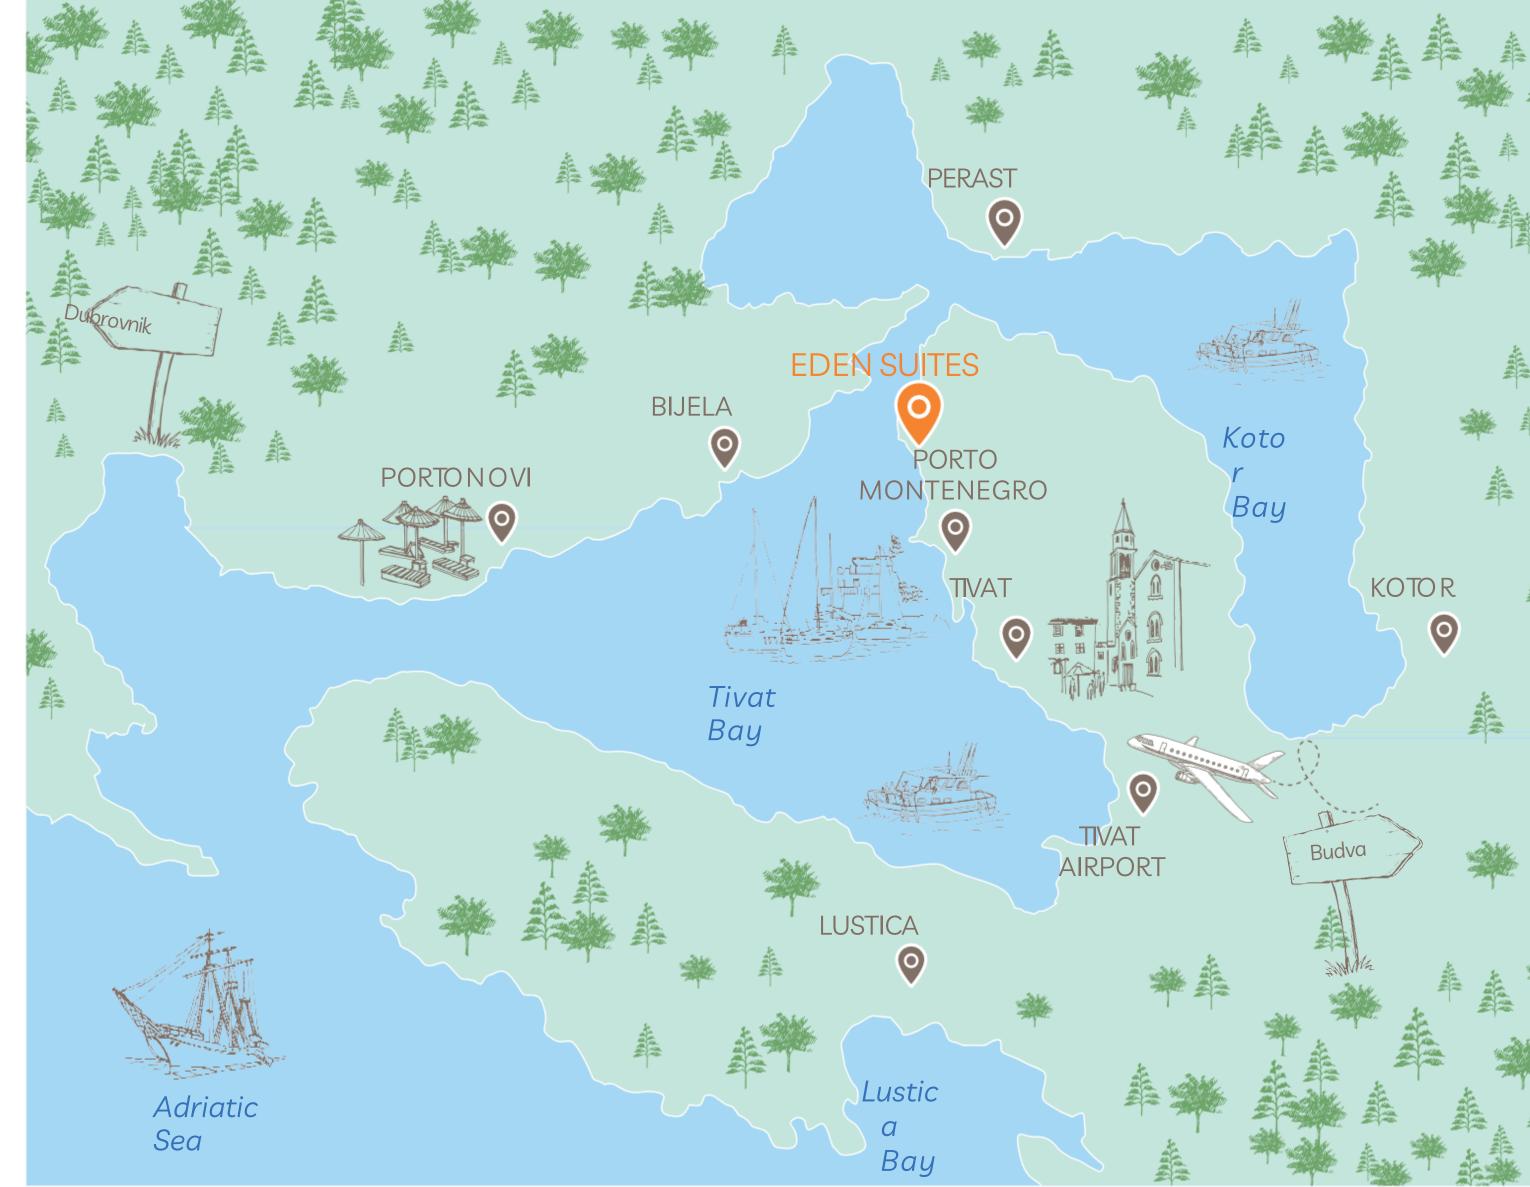

### **Eden Suites,** Donja Lastva

42°26'51.3"N 18°41'10.8"E CMXP+2G

- Porto Montenegro 1,5 km
- Tivat Airport 6 km
- O Bijela 7 km
- O Portonovi 11 km
- O Kotor 13 km
- Budva 26 km
- Lustica 30 km
- Oubrovnik 32 km
- Oubrovnik Airport 46 km