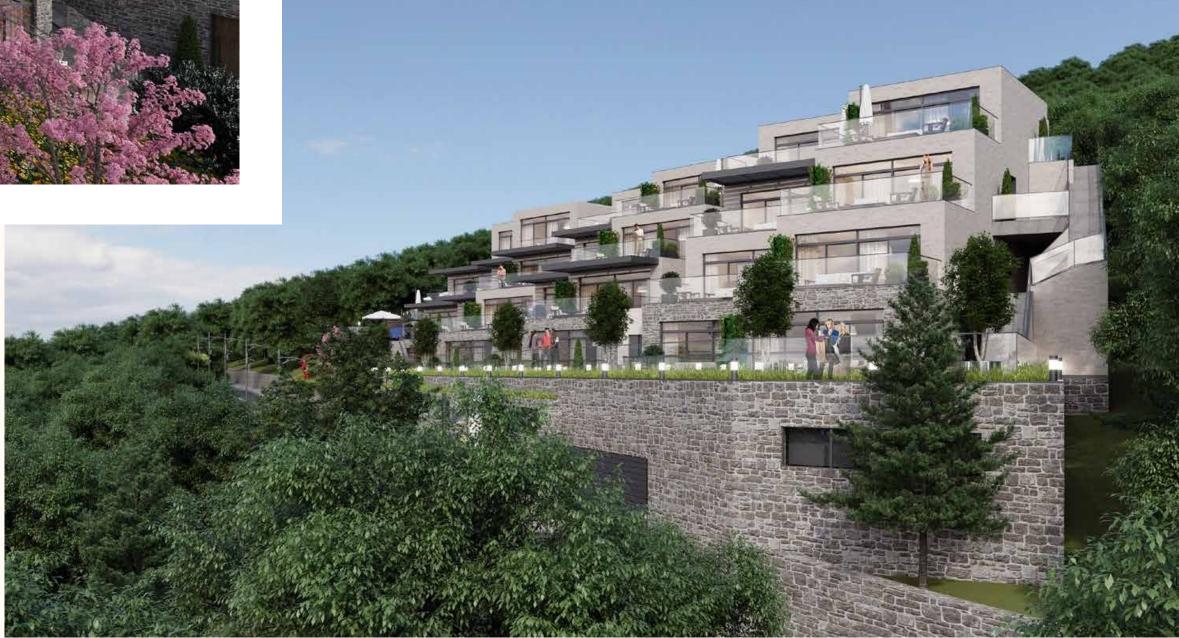

### The logic of the project

28 unique houses designed with a perfect synthesis of wood, glass, and natural stones, varying in size between 36 m 2 and 150 m 2. Using in nature the architectural concept, breath-taking terraces commanding the marvelous views, and private pools are designed to keep each home invisible to the others with respect to nature. In order to create a serene atmosphere car parks are located underground to the recent disruption of the landscape above. For convenience owners also have access to a concierge service.

### **Eden Suites,** Donja Lastva

42°26'51.3"N 18°41'10.8"E CMXP+2G

- Porto Montenegro 1,5 km
- Tivat Airport 6 km
- O Bijela 7 km
- O Portonovi 11 km
- O Kotor 13 km
- Budva 26 km
- Lustica 30 km
- Oubrovnik 32 km
- Oubrovnik Airport 46 km