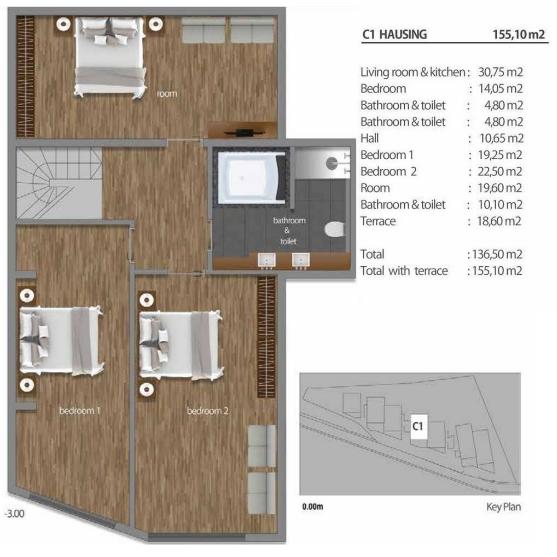

126,95 m2

| Living room & kitche |             |
|----------------------|-------------|
| Bathroom & toilet    | : 4,80 m2   |
| Bedroom              | : 17,00 m2  |
| Hall                 | : 12,45 m2  |
| Bedroom 1            | : 17,60 m2  |
| Bedroom 2            | : 18,85 m2  |
| Bathroom & toilet    | : 10,35 m2  |
| Terrace              | : 19,60 m2  |
| Total                | : 107,35 m2 |
| Total with terrace   | : 126,95 m2 |
| D1A HAUSING          | 16,80 m2    |