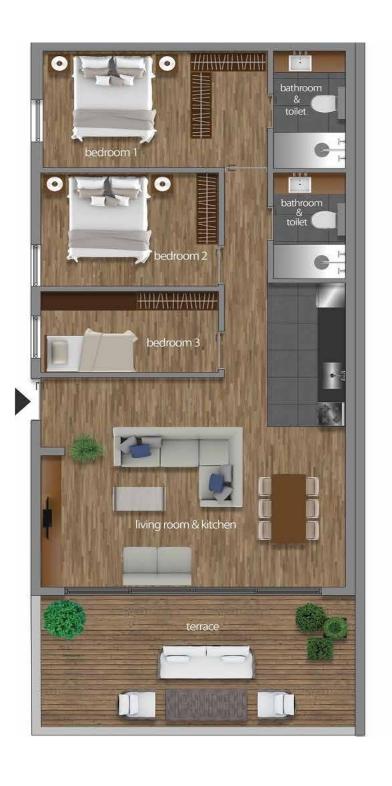

#### C3 HAUSING 97,32 m2

Living room & kitchen: 38,60 m2

Bedroom: 7,06 m2

Bathroom & toilet: 3.55 m2

Bedroom: 9,83 m2

Bedroom: 12,63 m2

Bathroom & toilet: 4.00 m2

Terrace: 21,65 m2

Total : 75,67 m2
Total with terrace : 97,32 m2

Key Plan