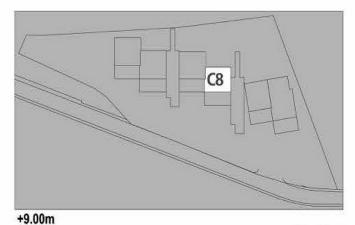

### C7 HAUSING 58,45 m2

Living room & kitchen: 24,20 m2

Bedroom: 8,60 m2

Bathroom & toilet: 4,00 m2

Terrace: 21,65 m2

Total : 36,80 m2
Total with terrace : 58,45 m2

C8 HAUSING 56,80 m2

Living room & kitchen: 22,10 m2

Bedroom: 8,15 m2

Bathroom & toilet: 3.60 m2

Terrace: 22.95 m2

Total : 33,85 m2
Total with terrace : 56,80 m2