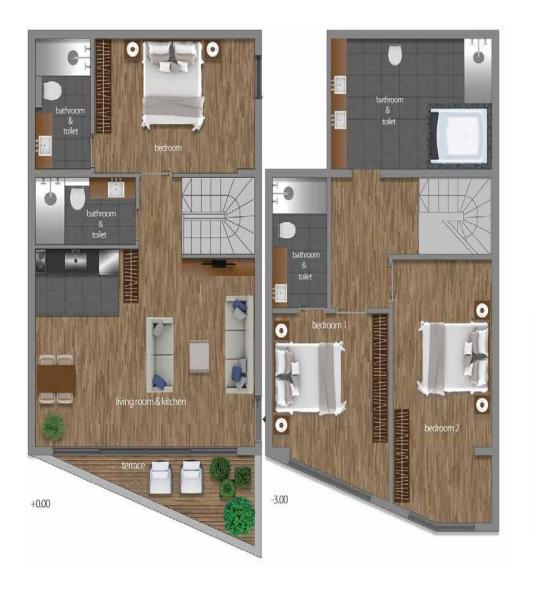

18,70 m2 Total







| B2 HAUSING           |     | 138,80 m <sup>2</sup> |
|----------------------|-----|-----------------------|
| Living room & kitche | n.  | 21.05 m2              |
| Bedroom              |     |                       |
| Bathroom & toilet    |     | 14,05 m2              |
| Bathroom & toilet    | :   | 4,80 m2<br>4,80 m2    |
| Hall                 |     | 4,60 m2               |
| Bedroom 1            |     | 17,70 m2              |
| Bathroom & toilet    |     | 4,80 m2               |
| Bedroom 2            |     | 20,70 m2              |
| Bathroom & toilet    |     | 14,35 m2              |
| Terrace              | •   | 15,95 m2              |
| Total                | : ' | 122,85 m2             |
| Total with terrace   |     | 138,80 m2             |









| C2 HAUSING           |     | 123,20 m2 |
|----------------------|-----|-----------|
| Living room & kitche | en: | 30,90 m2  |
| Bedroom              | :   | 14,45 m2  |
| Bathroom & toilet    | :   | 4,80 m2   |
| Bathroom & toilet    | :   | 5,00 m2   |
| Hall                 | :   | 10,60 m2  |
| Bedroom 1            | :   | 13,00 m2  |
| Bathroom & toilet    | :   | 4,80 m2   |
| Bedroom 2            | :   | 17,50 m2  |
| Bathroom & toilet    | 2   | 14,45 m2  |
| Terrace              | ;   | 7,70 m2   |
| Total                |     | 115,50 m2 |
| Total with terrace   |     | 123,20 m2 |







126,95 m2





| Living room & kitche |             |
|----------------------|-------------|
| Bathroom & toilet    | : 4,80 m2   |
| Bedroom              | : 17,00 m2  |
| Hall