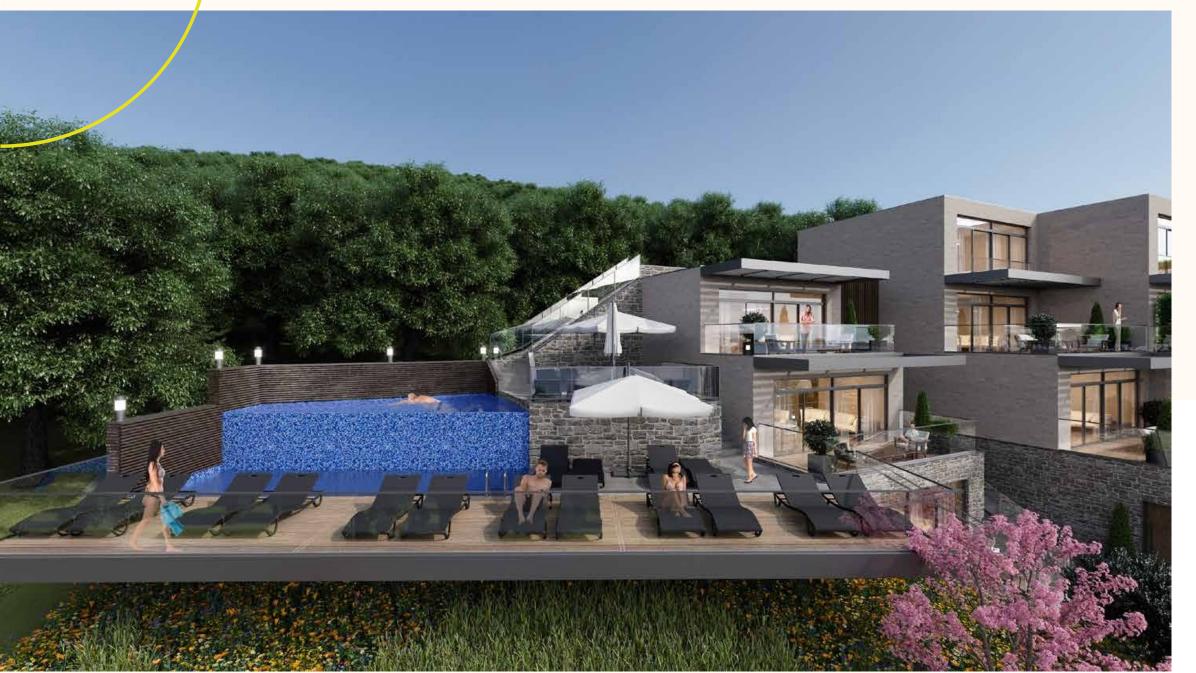

### The logic of the project

28 unique houses designed with a perfect synthesis of wood, glass, and natural stones, varying in size between 36 m 2 and 150 m 2. Using in nature the architectural concept, breath-taking terraces commanding the marvelous views, and private pools are designed to keep each home invisible to the others with respect to nature. In order to create a serene atmosphere car parks are located underground to the recent disruption of the landscape above. For convenience owners also have access to a concierge service.

### **Eden Suites,** Donja Lastva

42°26'51.3"N 18°41'10.8"E CMXP+2G

- Porto Montenegro 1,5 km
- Tivat Airport 6 km
- O Bijela 7 km
- O Portonovi 11 km
- O Kotor 13 km
- Budva 26 km
- Lustica 30 km
- Oubrovnik 32 km
- Oubrovnik Airport 46 km